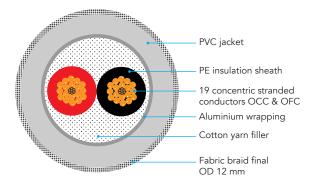

## **DESCRIPTION**

24k Gold plated banana connectors for optimum conductivity. Lock In System for perfect and safe contact.

Pure copper OCC-6N & OFC-4N (2.5 mm²) in a STAR structure composed of 19 concentric conductors, offering perfect structural stability, optimizing transfer and velocity over all audio frequencies, including very high frequencies, for total respect of higher harmonics.

Triple shielding for perfect insulation from surrounding radiation: polyethylene (PE) sheathing, cotton yarn filler (mitigating inner micro-vibrations) and aluminum mylar foil contributing to a realistic and airy soundstage with perfect separation of musicians.